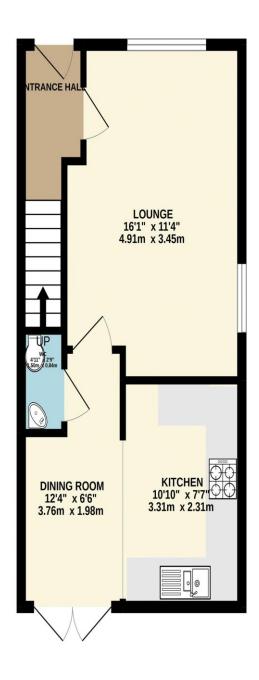

GROUND FLOOR 379 sq.ft. (35.3 sq.m.) approx. 1ST FLOOR 371 sq.ft. (34.5 sq.m.) approx.

TOTAL FLOOR AREA: 750 sq.ft. (69.7 sq.m.) approx.

Whilst every attempt has been made to ensure the accuracy of the floorplan contained here, measurements of doors, windows, norms and any other items are approximate and no responsibility is taken for any error, omission or mis-statement. This plan is for illustrative purposes only and should be used as such by any prospective purchaser. The services, systems and appliances shown have not been tested and no guarantee as to their operability or efficiency can be given.

Made with Metropix @2022

|                      |                         | Current                                 | Potentia |
|----------------------|-------------------------|-----------------------------------------|----------|
| Very energy efficier | t - lower running costs |                                         |          |
| (92-100) <b>A</b>    |                         |                                         |          |
| (81-91)              | 3                       | 85                                      | 86       |
| (69-80)              | C                       | 100000000000000000000000000000000000000 |          |
| (55-68)              | D                       |                                         |          |
| (39-54)              | E                       |                                         |          |
| (21-38)              | F                       |                                         |          |
| (1-20)               | G                       |                                         |          |
| Not energy efficient | higher running costs    |                                         |          |