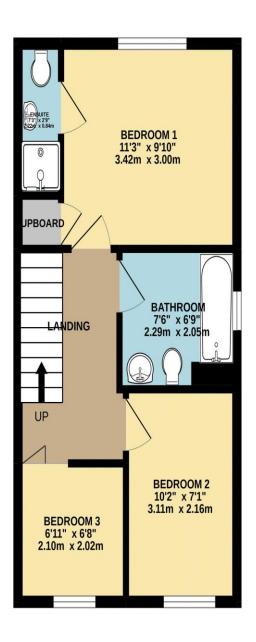

#### **DESCRIPTION**

New to the market is this modern three-bedroom Mews property located in the popular area of Springfield. This beautiful home would make a fantastic purchase for first-time buyers and families alike seeking a property they can simply move straight into. Locally the accommodation is ideally placed within walking distance to Wigan town centre, transport networks and good schools. Arranged across two floors, accommodation highlights include; a welcoming entrance hallway, spacious lounge and the bright and airy kitchen/diner with a w.c. To the first floor, the landing area gives access to three bedrooms with the master boasting its own en suite. The principal family bathroom completes the first-floor accommodation. Externally this attractive home offers a well-maintained garden to the rear with an artificial lawn and a flagged patio area. To the front elevation, street parking is available. Other benefits include double glazing, gas central heating and solar panels to help save on energy bills. Early viewings are highly recommended to avoid disappointment.

GROUND FLOOR 379 sq.ft. (35.3 sq.m.) approx. 1ST FLOOR 371 sq.ft. (34.5 sq.m.) approx.

TOTAL FLOOR AREA: 750 sq.ft. (69.7 sq.m.) approx.

Whilst every attempt has been made to ensure the accuracy of the floorplan contained here, measurements of doors, windows, norms and any other items are approximate and no responsibility is taken for any error, omission or mis-statement. This plan is for illustrative purposes only and should be used as such by any prospective purchaser. The services, systems and appliances shown have not been tested and no guarantee as to their operability or efficiency can be given.